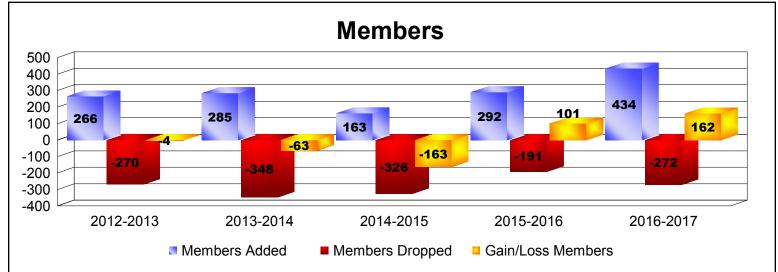

District 310 D

As of June 2017 Cumulative

| Year      | New<br>Clubs | Dropped<br>Clubs | Gain/<br>Loss<br>Clubs | New<br>Members | Charter<br>Members | Reinstate<br>Members | Transfer<br>Members | Total<br>Member<br>Added | Total<br>Members<br>Dropped | Gain/<br>Loss<br>Members |
|-----------|--------------|------------------|------------------------|----------------|--------------------|----------------------|---------------------|--------------------------|-----------------------------|--------------------------|
| 2012-2013 | 1            | -2               | -1                     | 166            | 29                 | 68                   | 3                   | 266                      | -270                        | -4                       |
| 2013-2014 | 2            | -1               | 1                      | 195            | 43                 | 43                   | 4                   | 285                      | -348                        | -63                      |
| 2014-2015 | 0            | 0                | 0                      | 146            | 4                  | 10                   | 3                   | 163                      | -326                        | -163                     |
| 2015-2016 | 5            | 0                | 5                      | 151            | 120                | 16                   | 5                   | 292                      | -191                        | 101                      |
| 2016-2017 | 4            | -3               | 1                      | 307            | 109                | 4                    | 14                  | 434                      | -272                        | 162                      |
| Average   | 2            | -1               | 1                      | 193            | 61                 | 28                   | 6                   | 288                      | -281                        | 7                        |