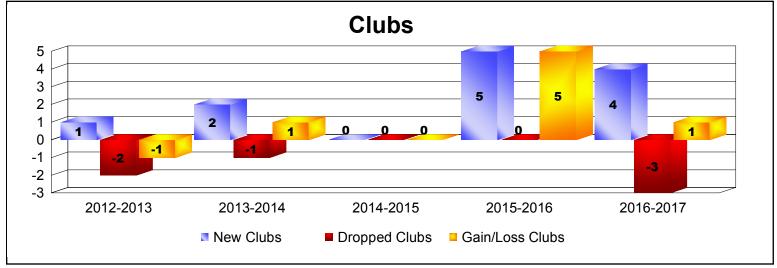

District 310 D

As of June 2017 Cumulative

| Year      | New<br>Clubs | Dropped<br>Clubs | Gain/<br>Loss<br>Clubs | New<br>Members | Charter<br>Members | Reinstate<br>Members | Transfer<br>Members | Total<br>Member<br>Added | Total<br>Members<br>Dropped | Gain/<br>Loss<br>Members |
|-----------|--------------|------------------|------------------------|----------------|--------------------|----------------------|---------------------|--------------------------|-----------------------------|--------------------------|
| 2012-2013 | 1            | -2               | -1                     | 166            | 29                 | 68                   | 3                   | 266                      | -270                        | -4                       |
| 2013-2014 | 2            | -1               | 1                      | 195            | 43                 | 43                   | 4                   | 285                      | -348                        | -63                      |
| 2014-2015 | 0            | 0                | 0                      | 146            | 4                  | 10                   | 3                   | 163                      | -326                        | -163                     |
| 2015-2016 | 5            | 0                | 5                      | 151            | 120                | 16                   | 5                   | 292                      | -191                        | 101                      |
| 2016-2017 | 4            | -3               | 1                      | 307            | 109                | 4                    | 14                  | 434                      | -272                        | 162                      |
| Average   | 2            | -1               | 1                      | 193            | 61                 | 28                   | 6                   | 288                      | -281                        | 7                        |